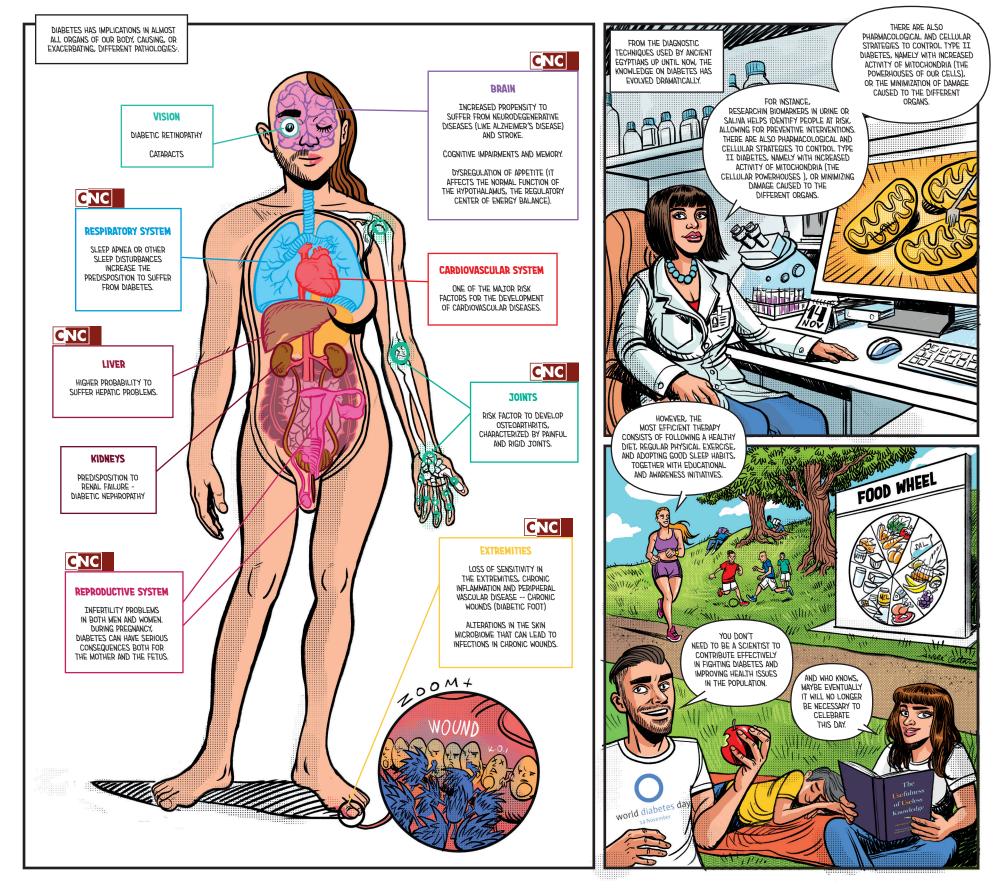

## DIABETIC JOURNEYS

A PROJECT FROM THE CENTER FOR NEUROSCIENCE AND CELL BIOLOGY OF THE UNIVERSITY OF COIMBRA, PORTUGAL

Coordination and text: João Ramalho-Santos e Sara Varela Amaral

*art:* André caetano WITH THE CONTRIBUTION OF THE FOLLOWING RESEARCHERS: ALEXANDRINA FERREIRA MENDES, ANA DUARTE, ANA RITA ÁLVARO, ANA TERESA VIEGAS, CLÁUDIA CAVADAS, CRISTINA CARVALHO, ERMELINDO LEAL, EUGÉNIA CARVALHO, JOÃO MOURA ALVES, JOHN JONES, LUDGERO TAVARES, MIREIA ALEMANY, NUNO EMPADINHAS, PAULA MOREIRA, PAULO J. OLIVEIRA, PEDRO GOMES, RENA-TA TAVARES, SANDRA AMARAL, SARA SILVA, SÓNIA CORREIA, SUSANA CARDOSO.