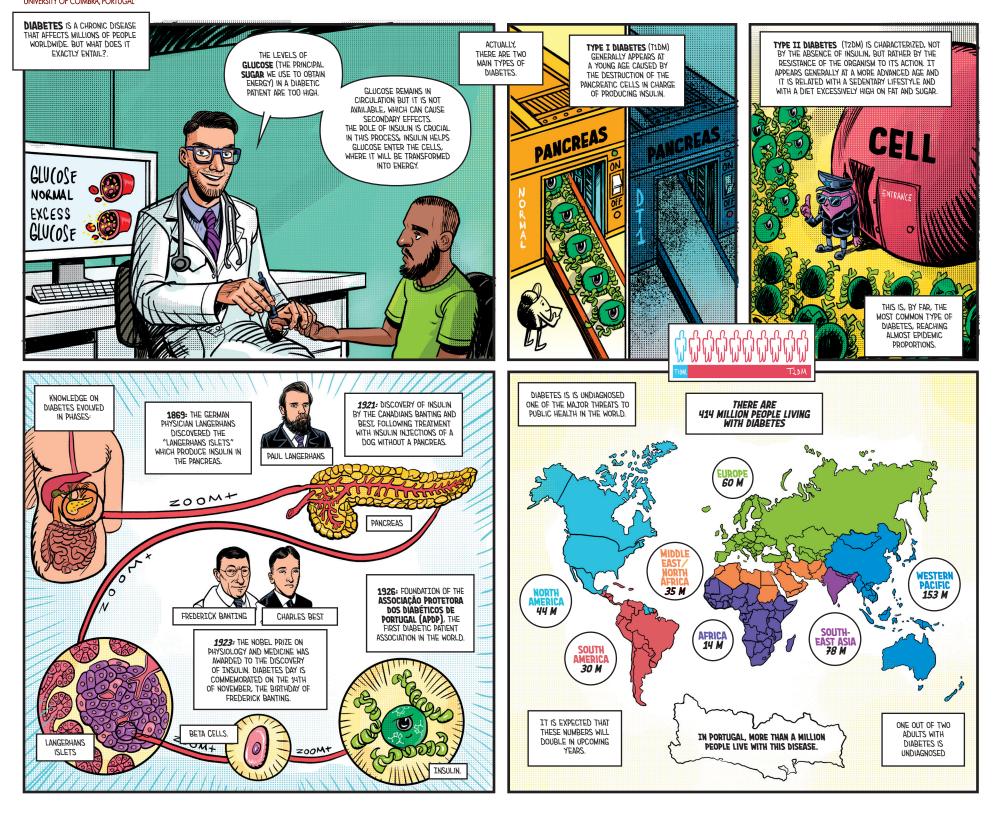

## DIABETIC JOURNEYS

A PROJECT FROM THE CENTER FOR NEUROSCIENCE AND CELL BIOLOGY OF THE UNIVERSITY OF COIMBRA, PORTUGAL

Coordination and text: João Ramalho-Santos e Sara Varela Amaral

*art:* André caetano WITH THE CONTRIBUTION OF THE FOLLOWING RESEARCHERS: ALEXANDRINA FERREIRA MENDES, ANA DUARTE, ANA RITA ÁLVARO, ANA TERESA VIEGAS, CLÁUDIA CAVADAS, CRISTINA CARVALHO, ERMELINDO LEAL, EUGÉNIA CARVALHO, JOÃO MOURA ALVES, JOHN JONES, LUDGERO TAVARES, MIREIA ALEMANY, NUNO EMPADINHAS, PAULA MOREIRA, PAULO J. OLIVEIRA, PEDRO GOMES, RENA-TA TAVARES, SANDRA AMARAL, SARA SILVA, SÓNIA CORREIA, SUSANA CARDOSO.