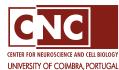

## DIABETIC JOURNEYS

A PROJECT FROM THE CENTER FOR NEUROSCIENCE AND CELL BIOLOGY OF THE UNIVERSITY OF COIMBRA, PORTUGAL

Coordination and text: João Ramalho-Santos e Sara Varela Amaral

*art:* André caetano WITH THE CONTRIBUTION OF THE FOLLOWING RESEARCHERS: ALEXANDRINA FERREIRA MENDES, ANA DUARTE, ANA RITA ÁLVARO, ANA TERESA VIEGAS, CLÁUDIA CAVADAS, CRISTINA CARVALHO, ERMELINDO LEAL, EUGÉNIA CARVALHO, JOÃO MOURA ALVES, JOHN JONES, LUDGERO TAVARES, MIREIA ALEMANY, NUNO EMPADINHAS, PAULA MOREIRA, PAULO J. OLIVEIRA, PEDRO GOMES, RENA-TA TAVARES, SANDRA AMARAL, SARA SILVA, SÓNIA CORREIA, SUSANA CARDOSO.